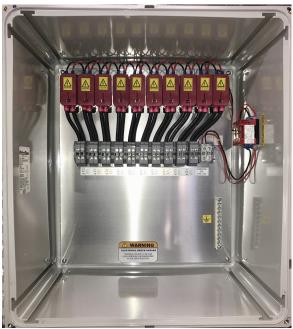

Image of Part# PV4X-U10S-RS

Product Description: Pass-Through Unit Product Part Number: PV4X-U10S-RS Maximum Voltage: 1,000 VDC Max Rated Current: 20 Amps Number of Input Circuits: 5 POS / 5 NEG Number of Output Circuits: 5 POS / 5 NEG Output Terminal Wire Size: 22 – 8 AWG Input Terminal Wire Size: 22 – 8 AWG Enclosure Size: 18x16x10 Enclosure NEMA Type Rating: 4X Controls Circuit Voltage: 24 VDC / 0.85