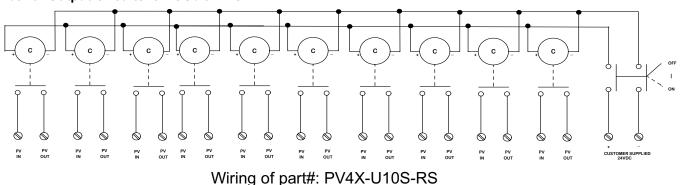

Image of Part# PV4X-U10S-RS

Product Description: Pass-Through Unit Product Part Number: PV4X-U10S-RS Maximum Voltage: 1,000 VDC Max Rated Current: 20 Amps Number of Input Circuits: 5 POS / 5 NEG Number of Output Circuits: 5 POS / 5 NEG Output Terminal Wire Size: 22 – 8 AWG Input Terminal Wire Size: 22 – 8 AWG Enclosure Size: 18x16x10 Enclosure NEMA Type Rating: 4X Controls Circuit Voltage: 24 VDC / 0.85